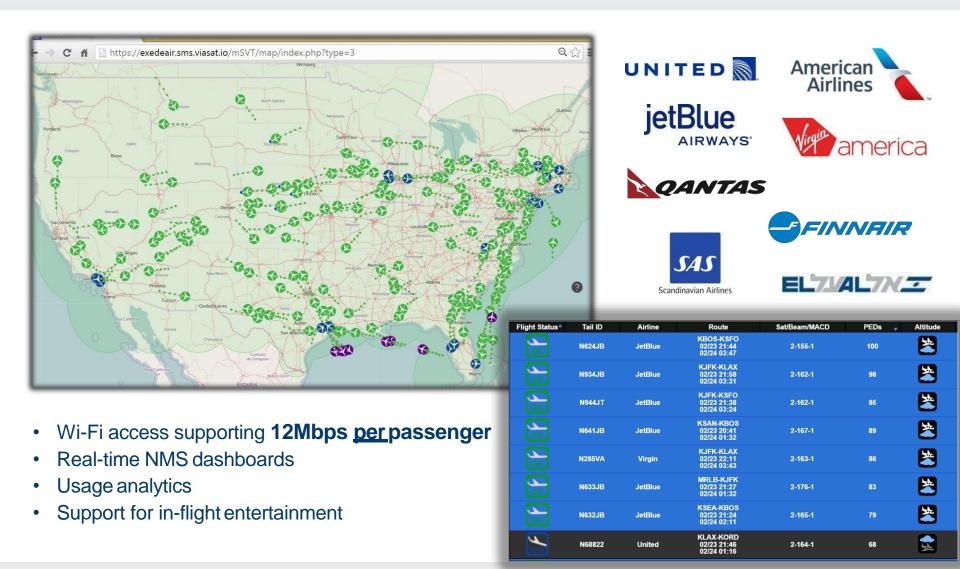

# ViaSat provides Internet for crew, passenger Wi-Fi an in-flight entertainment on major airlines