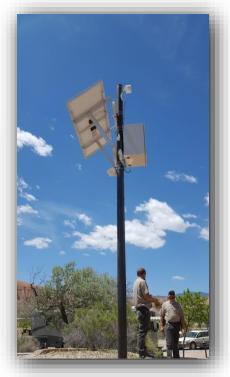

# Proof of Concept at Cathedral Gorge State Park in Nevada

#### **Custom Network Solutions**

(i.e. solar-powered, satellite-fed networks)

> Deploy Wi-Fi in campsites, RV parks, national/state parks, remote areas and in other un-served/underserved parts of the world.

### Advanced Satellite & Radio Solutions