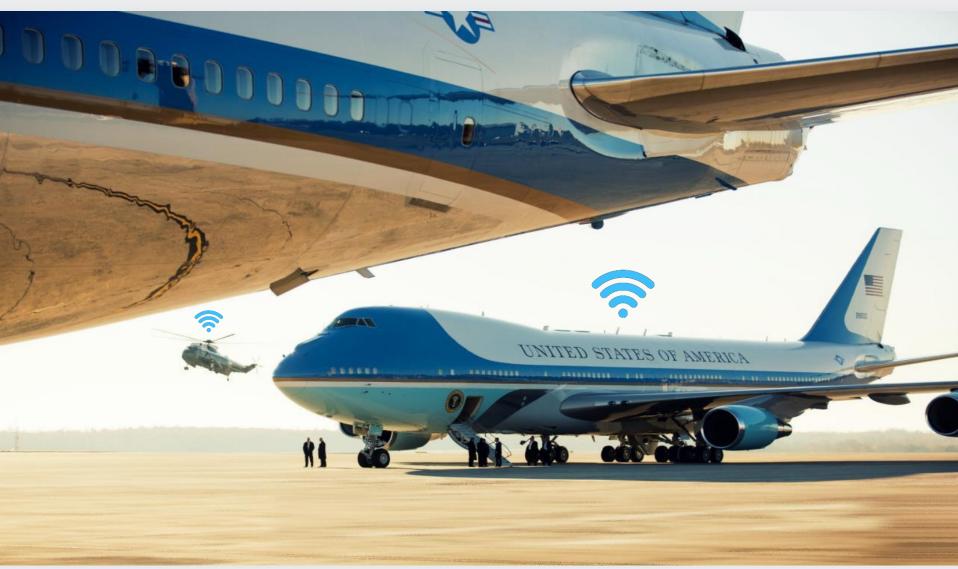

# ViaSat serves Air Force One, Marine One and other official executive branch aircraft