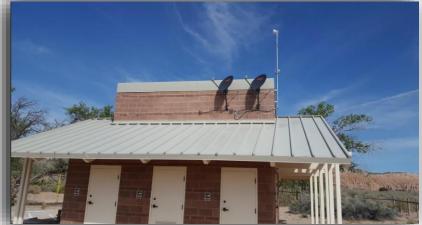

# Proof of Concept at Cathedral Gorge State Park in Nevada

## Determine Desired Coverage Areas

Aerial map of park discussed with department officials to determine desired coverage areas and to prepare preliminary rough design with rough-order bill of materials and costing.

Final design typically requires site walk.

Engineer a Cost Efficient Wireless Enterprise Level WiFi, ISP, 911 & eCommerce Network