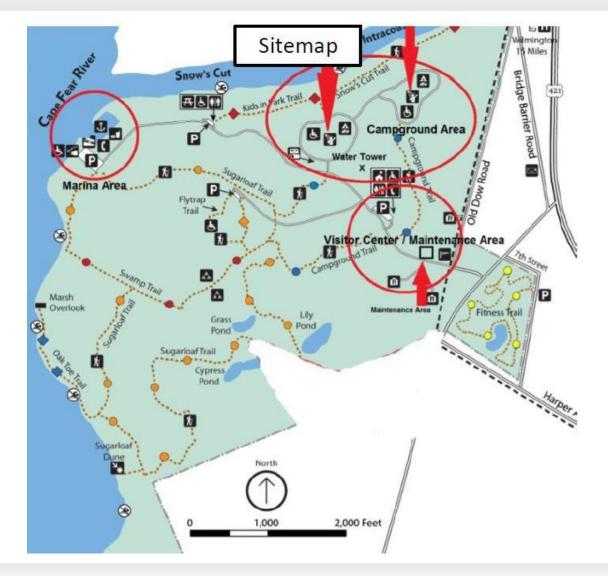

## Determine Desired Coverage Areas

Aerial map of park discussed with department officials to determine desired coverage areas and to prepare preliminary rough design with rough-order bill of materials and costing.

Final design typically requires site walk.

Engineer a Cost Efficient Wireless Enterprise Level WiFi, ISP, 911 & eCommerce Network