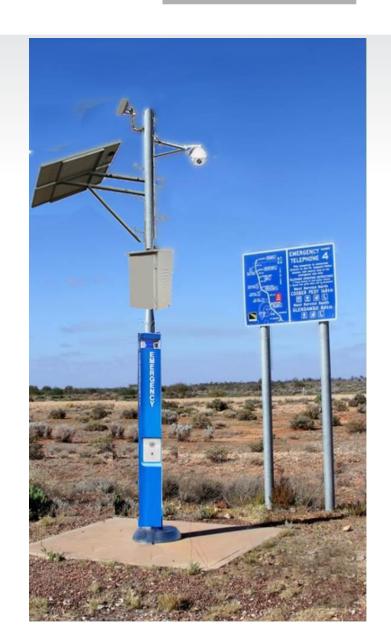

# Proof of Concept at Cathedral Gorge State Park in Nevada

#### **Custom Network Solutions**

(i.e. solar-powered, satellite-fed networks)

> Deploy Wi-Fi in campsites, RV parks, national/state parks, remote areas and in other un-served/underserved parts of the world.