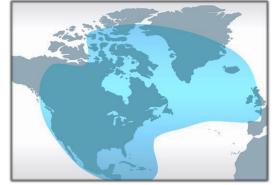

# **Broadband everywhere 25-100mbps** Terabit speeds coming soon

ViaSat 1 – our first generation high-throughput satellite covers U.S. and parts of Canadaand Mexico

ViaSat 2 – our next generation satellite available Q1 2018 will cover North America, Latin America, Caribbean. Atlantic Ocean and WesternEurope

ViaSat 3 – by 2021, ViaSatwill have three satellites launched. capable of terabit speeds, covering most of the planet

2017

2018

2019

VS-3 Americas Launch

2020

VS-3 EMEA Launch

2021