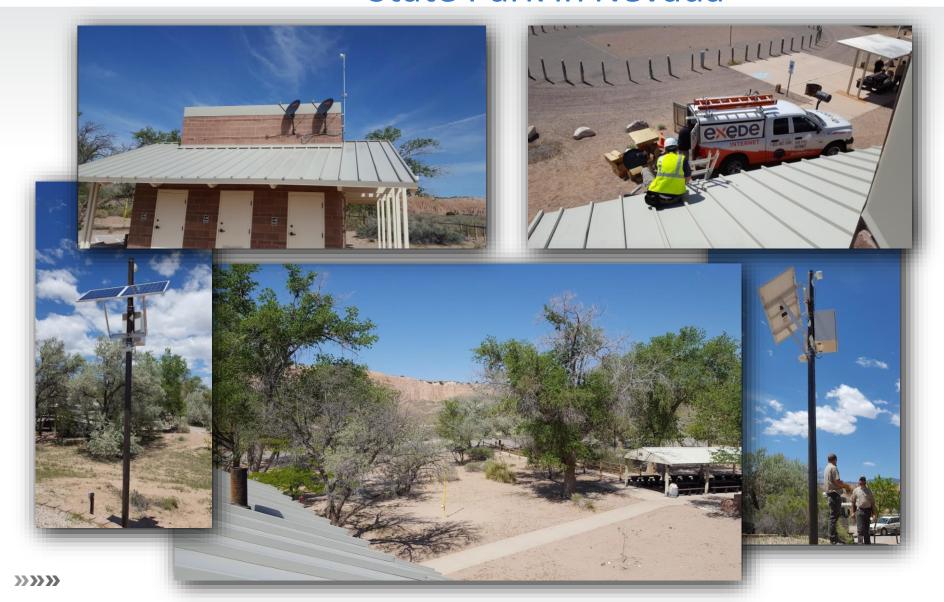

# Proof of Concept at Cathedral Gorge State Park in Nevada

## Determine Desired Coverage Areas

Aerial map of park discussed with department officials to determine desired coverage areas and to prepare preliminary rough design with rough-order bill of materials and costing.

Final design typically requires site walk.

Engineer a Cost Efficient Wireless Enterprise Level WiFi, ISP, 911 & eCommerce Network