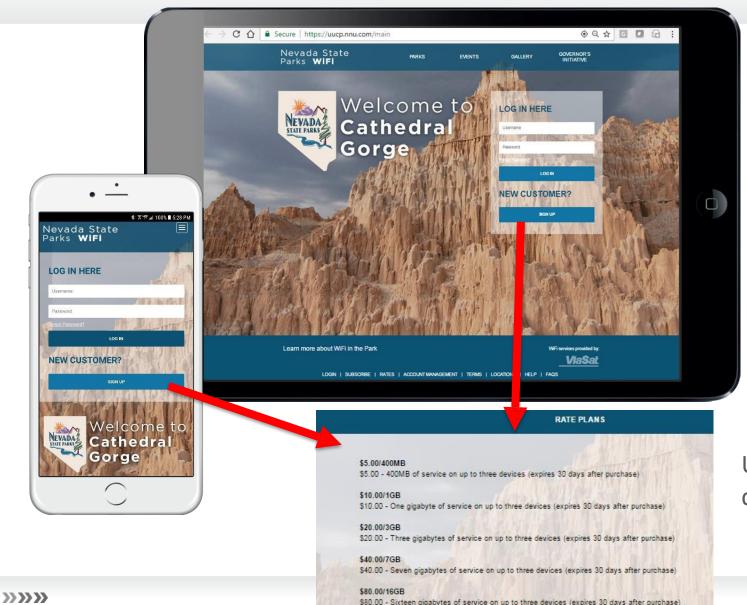

# Proof of Concept at Cathedral Gorge State Park in Nevada

#### **End User Account Management**

» Once the rate plan and captive portal is configured in TRACKOS™, End User canself manage their account via the captive portal on site

#### **Rate Plans**

- » Flexible rate planning tool
- » Supports configuration of wide array of plans
- » Configure custom roaming or bandwidth controls