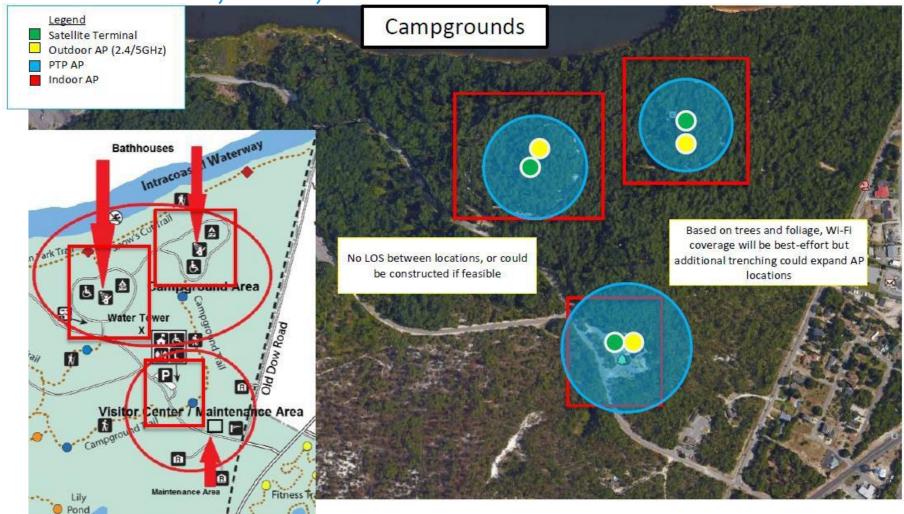

## Determine Desired Coverage Areas

Aerial map of park discussed with department officials to determine desired coverage areas and to prepare preliminary rough design with rough-order bill of materials and costing.

Final design typically requires site walk.

Engineer a Cost Efficient Wireless Enterprise Level WiFi, ISP, 911 & eCommerce Network